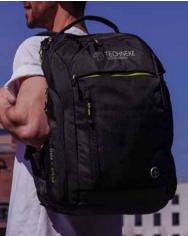

# JAVA TRAVEL BACKPACK

The JAVA Travel Backpack is a sleek and extra large backpack with a capacity of 45L for the long haul. Feel good with a comfortable design that includes not only special shoulder straps, but also strategically breathable air mesh padding. It is perfect for students, professionals and travelers.

The JAVA Travel Backpack is a sleek and extra large backpack with a capacity of 45L for the long haul. Feel good with a comfortable design that includes not only special shoulder straps, but also strategically breathable air mesh padding. It is perfect for students, professionals and travelers.