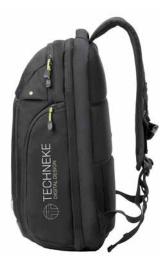

# JAVA TRAVEL BACKPACK

The JAVA Travel Backpack is a sleek and extra large backpack with a capacity of 45L for the long haul. Feel good with a comfortable design that includes not only special shoulder straps, but also strategically breathable air mesh padding. It is perfect for students, professionals and travelers.

The JAVA Travel Backpack is a sleek and extra large backpack with a capacity of 45L for the long haul. Feel good with a comfortable design that includes not only special shoulder straps, but also strategically breathable air mesh padding. It is perfect for students, professionals and travelers.

- 1: Durable materials
- 2: Dedicated padded laptop pocket fits 16" MacBook Pro and every Notebook up to 39 x 26 x 2.5cm
- 3: Patented smart USB interface with built-in cable design
- 4: RFID protection
- 5: Trolley sleeve fits over luggage upright handle for easy carrying
- 6: Insulated water bottle pocket
- 7: Multi-function organized pockets
- 8: Adjustable shoulder straps with S-curve ergonomics
- 9: Strategically breathable padded air-mesh backpack for comfort
- 10: Padded iPad tablet pocket
- 11: Anti-theft zipper hook
- 12: Contained shoe section