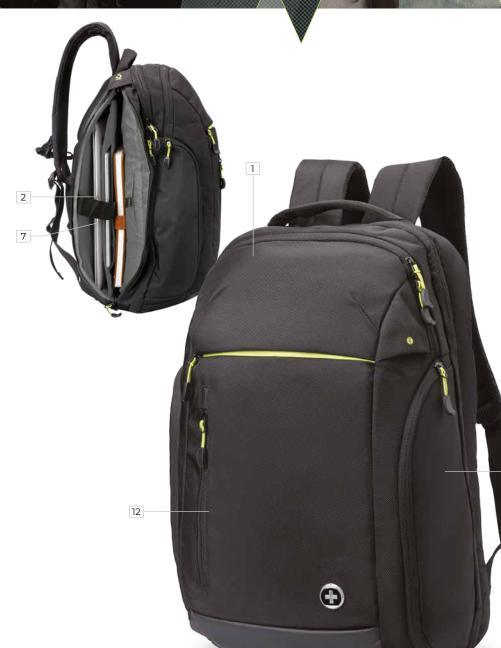

- 1: Durable materials
- 2: Dedicated padded laptop pocket fits 16" MacBook Pro and every Notebook up to 39 x 26 x 2.5cm
- 3: Patented smart USB interface with built-in cable design
- 4: RFID protection
- 5: Trolley sleeve fits over luggage upright handle for easy carrying
- 6: Insulated water bottle pocket
- 7: Multi-function organized pockets
- 8: Adjustable shoulder straps with S-curve ergonomics
- 9: Strategically breathable padded air-mesh backpack for comfort
- 10: Padded iPad tablet pocket
- 11: Anti-theft zipper hook
- 12: Contained shoe section

The JAVA Travel Backpack is a sleek and extra large backpack with a capacity of 45L for the long haul. Feel good with a comfortable design that includes not only special shoulder straps, but also strategically breathable air mesh padding. It is perfect for students, professionals and travelers.