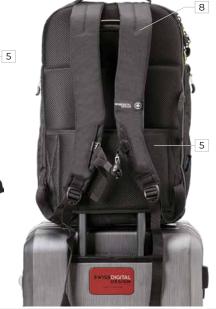

- 1: Durable materials
- 2: Dedicated padded laptop pocket fits 16" MacBook Pro and every Notebook up to 39 x 26 x 2.5cm
- 3: Patented smart USB interface with built-in cable design
- 4: RFID protection
- 5: Trolley sleeve fits over luggage upright handle for easy carrying
- 6: Insulated water bottle pocket
- 7: Multi-function organized pockets
- 8: Adjustable shoulder straps with S-curve ergonomics
- 9: Strategically breathable padded air-mesh backpack for comfort
- 10: Padded iPad tablet pocket
- 11: Anti-theft zipper hook
- 12: Contained shoe section